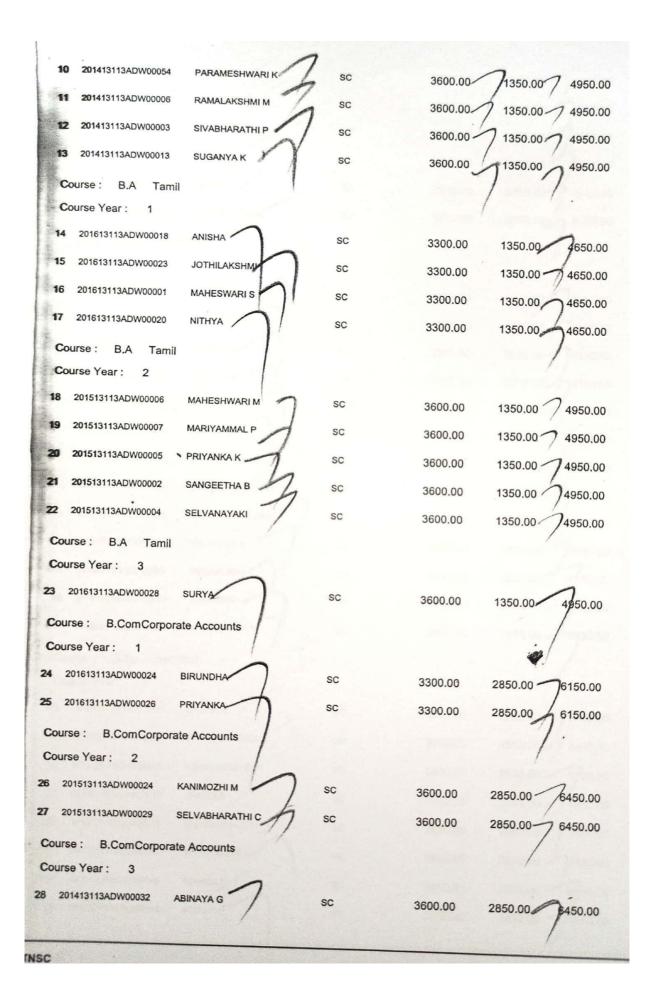

|                                                                                                                                                                                                                                                                                                                                                                                                                                                                                                                                                                                                                                                                                                                                                                                                                                                                                                                                                                                                                                                                                                                                                                                                                                                                                                                                                                                                                                                                                                                                                                                                                                                                                                                                                                                                                                                                                                                                                                                                                                                                                                                                                                                                                                                                                                                                                                           |                                                                                                                     |                                          |                                                                                    |                                                                | -                                                                         |             |
|---------------------------------------------------------------------------------------------------------------------------------------------------------------------------------------------------------------------------------------------------------------------------------------------------------------------------------------------------------------------------------------------------------------------------------------------------------------------------------------------------------------------------------------------------------------------------------------------------------------------------------------------------------------------------------------------------------------------------------------------------------------------------------------------------------------------------------------------------------------------------------------------------------------------------------------------------------------------------------------------------------------------------------------------------------------------------------------------------------------------------------------------------------------------------------------------------------------------------------------------------------------------------------------------------------------------------------------------------------------------------------------------------------------------------------------------------------------------------------------------------------------------------------------------------------------------------------------------------------------------------------------------------------------------------------------------------------------------------------------------------------------------------------------------------------------------------------------------------------------------------------------------------------------------------------------------------------------------------------------------------------------------------------------------------------------------------------------------------------------------------------------------------------------------------------------------------------------------------------------------------------------------------------------------------------------------------------------------------------------------------|---------------------------------------------------------------------------------------------------------------------|------------------------------------------|------------------------------------------------------------------------------------|----------------------------------------------------------------|---------------------------------------------------------------------------|-------------|
| From                                                                                                                                                                                                                                                                                                                                                                                                                                                                                                                                                                                                                                                                                                                                                                                                                                                                                                                                                                                                                                                                                                                                                                                                                                                                                                                                                                                                                                                                                                                                                                                                                                                                                                                                                                                                                                                                                                                                                                                                                                                                                                                                                                                                                                                                                                                                                                      |                                                                                                                     |                                          |                                                                                    |                                                                | Date :                                                                    | 31-Mar-2017 |
| FION                                                                                                                                                                                                                                                                                                                                                                                                                                                                                                                                                                                                                                                                                                                                                                                                                                                                                                                                                                                                                                                                                                                                                                                                                                                                                                                                                                                                                                                                                                                                                                                                                                                                                                                                                                                                                                                                                                                                                                                                                                                                                                                                                                                                                                                                                                                                                                      |                                                                                                                     |                                          |                                                                                    |                                                                |                                                                           |             |
|                                                                                                                                                                                                                                                                                                                                                                                                                                                                                                                                                                                                                                                                                                                                                                                                                                                                                                                                                                                                                                                                                                                                                                                                                                                                                                                                                                                                                                                                                                                                                                                                                                                                                                                                                                                                                                                                                                                                                                                                                                                                                                                                                                                                                                                                                                                                                                           |                                                                                                                     |                                          |                                                                                    |                                                                |                                                                           |             |
|                                                                                                                                                                                                                                                                                                                                                                                                                                                                                                                                                                                                                                                                                                                                                                                                                                                                                                                                                                                                                                                                                                                                                                                                                                                                                                                                                                                                                                                                                                                                                                                                                                                                                                                                                                                                                                                                                                                                                                                                                                                                                                                                                                                                                                                                                                                                                                           | Arts and Science for W                                                                                              | omen Oddanch                             | natram,                                                                            |                                                                |                                                                           |             |
| Dindigul                                                                                                                                                                                                                                                                                                                                                                                                                                                                                                                                                                                                                                                                                                                                                                                                                                                                                                                                                                                                                                                                                                                                                                                                                                                                                                                                                                                                                                                                                                                                                                                                                                                                                                                                                                                                                                                                                                                                                                                                                                                                                                                                                                                                                                                                                                                                                                  |                                                                                                                     |                                          |                                                                                    |                                                                |                                                                           |             |
| То                                                                                                                                                                                                                                                                                                                                                                                                                                                                                                                                                                                                                                                                                                                                                                                                                                                                                                                                                                                                                                                                                                                                                                                                                                                                                                                                                                                                                                                                                                                                                                                                                                                                                                                                                                                                                                                                                                                                                                                                                                                                                                                                                                                                                                                                                                                                                                        |                                                                                                                     |                                          |                                                                                    |                                                                |                                                                           |             |
| DADW Officer                                                                                                                                                                                                                                                                                                                                                                                                                                                                                                                                                                                                                                                                                                                                                                                                                                                                                                                                                                                                                                                                                                                                                                                                                                                                                                                                                                                                                                                                                                                                                                                                                                                                                                                                                                                                                                                                                                                                                                                                                                                                                                                                                                                                                                                                                                                                                              |                                                                                                                     |                                          |                                                                                    |                                                                |                                                                           |             |
| Dindigul                                                                                                                                                                                                                                                                                                                                                                                                                                                                                                                                                                                                                                                                                                                                                                                                                                                                                                                                                                                                                                                                                                                                                                                                                                                                                                                                                                                                                                                                                                                                                                                                                                                                                                                                                                                                                                                                                                                                                                                                                                                                                                                                                                                                                                                                                                                                                                  |                                                                                                                     |                                          |                                                                                    |                                                                |                                                                           |             |
|                                                                                                                                                                                                                                                                                                                                                                                                                                                                                                                                                                                                                                                                                                                                                                                                                                                                                                                                                                                                                                                                                                                                                                                                                                                                                                                                                                                                                                                                                                                                                                                                                                                                                                                                                                                                                                                                                                                                                                                                                                                                                                                                                                                                                                                                                                                                                                           |                                                                                                                     |                                          |                                                                                    |                                                                |                                                                           |             |
| ¥r,                                                                                                                                                                                                                                                                                                                                                                                                                                                                                                                                                                                                                                                                                                                                                                                                                                                                                                                                                                                                                                                                                                                                                                                                                                                                                                                                                                                                                                                                                                                                                                                                                                                                                                                                                                                                                                                                                                                                                                                                                                                                                                                                                                                                                                                                                                                                                                       |                                                                                                                     |                                          |                                                                                    |                                                                |                                                                           |             |
| Sub: Scholarship App                                                                                                                                                                                                                                                                                                                                                                                                                                                                                                                                                                                                                                                                                                                                                                                                                                                                                                                                                                                                                                                                                                                                                                                                                                                                                                                                                                                                                                                                                                                                                                                                                                                                                                                                                                                                                                                                                                                                                                                                                                                                                                                                                                                                                                                                                                                                                      | olications                                                                                                          |                                          |                                                                                    |                                                                |                                                                           |             |
| Herewith forwarding t                                                                                                                                                                                                                                                                                                                                                                                                                                                                                                                                                                                                                                                                                                                                                                                                                                                                                                                                                                                                                                                                                                                                                                                                                                                                                                                                                                                                                                                                                                                                                                                                                                                                                                                                                                                                                                                                                                                                                                                                                                                                                                                                                                                                                                                                                                                                                     | he following applicatio                                                                                             | ns for sanction                          | of scholarship.                                                                    |                                                                |                                                                           |             |
|                                                                                                                                                                                                                                                                                                                                                                                                                                                                                                                                                                                                                                                                                                                                                                                                                                                                                                                                                                                                                                                                                                                                                                                                                                                                                                                                                                                                                                                                                                                                                                                                                                                                                                                                                                                                                                                                                                                                                                                                                                                                                                                                                                                                                                                                                                                                                                           |                                                                                                                     |                                          |                                                                                    |                                                                |                                                                           |             |
| ame : Salahi Caller                                                                                                                                                                                                                                                                                                                                                                                                                                                                                                                                                                                                                                                                                                                                                                                                                                                                                                                                                                                                                                                                                                                                                                                                                                                                                                                                                                                                                                                                                                                                                                                                                                                                                                                                                                                                                                                                                                                                                                                                                                                                                                                                                                                                                                                                                                                                                       |                                                                                                                     |                                          |                                                                                    |                                                                |                                                                           |             |
|                                                                                                                                                                                                                                                                                                                                                                                                                                                                                                                                                                                                                                                                                                                                                                                                                                                                                                                                                                                                                                                                                                                                                                                                                                                                                                                                                                                                                                                                                                                                                                                                                                                                                                                                                                                                                                                                                                                                                                                                                                                                                                                                                                                                                                                                                                                                                                           | e of Arts and Scienc                                                                                                | e for Women C                            | Oddanchatram                                                                       |                                                                |                                                                           |             |
| ame: Sakthi Colleg<br>er: 20160001                                                                                                                                                                                                                                                                                                                                                                                                                                                                                                                                                                                                                                                                                                                                                                                                                                                                                                                                                                                                                                                                                                                                                                                                                                                                                                                                                                                                                                                                                                                                                                                                                                                                                                                                                                                                                                                                                                                                                                                                                                                                                                                                                                                                                                                                                                                                        | e of Arts and Scienc                                                                                                | e for Women C                            | Oddanchatram                                                                       | in with                                                        | 100.50                                                                    |             |
|                                                                                                                                                                                                                                                                                                                                                                                                                                                                                                                                                                                                                                                                                                                                                                                                                                                                                                                                                                                                                                                                                                                                                                                                                                                                                                                                                                                                                                                                                                                                                                                                                                                                                                                                                                                                                                                                                                                                                                                                                                                                                                                                                                                                                                                                                                                                                                           | e of Arts and Scienc                                                                                                | e for Women C                            | Oddanchatram<br>Main. Allow. Fee                                                   | Course Fee                                                     | Total                                                                     |             |
| er: 20160001                                                                                                                                                                                                                                                                                                                                                                                                                                                                                                                                                                                                                                                                                                                                                                                                                                                                                                                                                                                                                                                                                                                                                                                                                                                                                                                                                                                                                                                                                                                                                                                                                                                                                                                                                                                                                                                                                                                                                                                                                                                                                                                                                                                                                                                                                                                                                              | Student Name                                                                                                        |                                          |                                                                                    | Course Fee                                                     | Total                                                                     |             |
| er: 20160001                                                                                                                                                                                                                                                                                                                                                                                                                                                                                                                                                                                                                                                                                                                                                                                                                                                                                                                                                                                                                                                                                                                                                                                                                                                                                                                                                                                                                                                                                                                                                                                                                                                                                                                                                                                                                                                                                                                                                                                                                                                                                                                                                                                                                                                                                                                                                              | Student Name                                                                                                        |                                          |                                                                                    | Course Fee                                                     | Total                                                                     |             |
| No. Stud. ID<br>No. Stud. ID                                                                                                                                                                                                                                                                                                                                                                                                                                                                                                                                                                                                                                                                                                                                                                                                                                                                                                                                                                                                                                                                                                                                                                                                                                                                                                                                                                                                                                                                                                                                                                                                                                                                                                                                                                                                                                                                                                                                                                                                                                                                                                                                                                                                                                                                                                                                              | Student Name                                                                                                        |                                          | Main. Allow. Fee                                                                   | -miler                                                         | 0                                                                         |             |
| er: 20160001<br>No. Stud. ID<br>Nurse: B.A English<br>Nurse Year: 1<br>201613113ADW00012                                                                                                                                                                                                                                                                                                                                                                                                                                                                                                                                                                                                                                                                                                                                                                                                                                                                                                                                                                                                                                                                                                                                                                                                                                                                                                                                                                                                                                                                                                                                                                                                                                                                                                                                                                                                                                                                                                                                                                                                                                                                                                                                                                                                                                                                                  | Student Name<br>Lit<br>SIYAMALA DEVI                                                                                | Comm                                     |                                                                                    | Course Fee<br>1350.00                                          | Total<br>4650.00                                                          |             |
| No. Stud. ID<br>Nurse : B.A Énglish<br>Nurse Year : 1<br>201613113ADW00012<br>Nurse : B.A English                                                                                                                                                                                                                                                                                                                                                                                                                                                                                                                                                                                                                                                                                                                                                                                                                                                                                                                                                                                                                                                                                                                                                                                                                                                                                                                                                                                                                                                                                                                                                                                                                                                                                                                                                                                                                                                                                                                                                                                                                                                                                                                                                                                                                                                                         | Student Name<br>Lit<br>SIYAMALA DEVI                                                                                | Comm                                     | Main. Allow. Fee                                                                   | -miler                                                         | 0                                                                         |             |
| Marse: 20160001<br>Marse: B.A English<br>Marse Year: 1<br>201613113ADW00012<br>Marse: B.A English<br>Marse Year: 2                                                                                                                                                                                                                                                                                                                                                                                                                                                                                                                                                                                                                                                                                                                                                                                                                                                                                                                                                                                                                                                                                                                                                                                                                                                                                                                                                                                                                                                                                                                                                                                                                                                                                                                                                                                                                                                                                                                                                                                                                                                                                                                                                                                                                                                        | Student Name<br>Lit<br>SIYAMALA DEVL<br>Lit                                                                         | Comm                                     | Main. Allow. Fee<br>3300.00                                                        | 1350.00                                                        | 4650.00                                                                   |             |
| er: 20160001<br>No. Stud. ID<br>Nurse: B.A. English<br>Nurse Year: 1<br>201613113ADW00012<br>Nurse: B.A. English<br>Nurse Year: 2<br>201513113ADW00020                                                                                                                                                                                                                                                                                                                                                                                                                                                                                                                                                                                                                                                                                                                                                                                                                                                                                                                                                                                                                                                                                                                                                                                                                                                                                                                                                                                                                                                                                                                                                                                                                                                                                                                                                                                                                                                                                                                                                                                                                                                                                                                                                                                                                    | Student Name<br>Lit<br>SIYAMALA DEVI<br>Lit<br>MANIMEKALAI T                                                        | Comm                                     | Main. Allow. Fee<br>3300.00<br>3600.00                                             | 1350.00                                                        | 4250.00                                                                   |             |
| er: 20160001<br>Io. Stud. ID<br>Durse: B.A. English<br>Durse Year: 1<br>201613113ADW00012<br>Urse: B.A. English<br>Urse Year: 2<br>201513113ADW00020<br>201513113ADW00038                                                                                                                                                                                                                                                                                                                                                                                                                                                                                                                                                                                                                                                                                                                                                                                                                                                                                                                                                                                                                                                                                                                                                                                                                                                                                                                                                                                                                                                                                                                                                                                                                                                                                                                                                                                                                                                                                                                                                                                                                                                                                                                                                                                                 | Student Name<br>Lit<br>SIYAMALA DEVI<br>Lit<br>MANIMEKALAI T<br>MANJULA DEVI S                                      | Comm<br>) sc<br>sc<br>sc                 | Main. Allow. Fee<br>. 3300.00<br>3600.00<br>3600.00                                | 1350.00<br>1350.00<br>1350.00                                  | 4550.00<br>4950.00<br>4950.00                                             |             |
| er: 20160001<br>I.a. Stud. ID<br>Durse: B.A. English<br>Durse Year: 1<br>201613113ADW00012<br>IIIIse Year: 2<br>201513113ADW00020<br>201513113ADW00038<br>201513113ADW00041                                                                                                                                                                                                                                                                                                                                                                                                                                                                                                                                                                                                                                                                                                                                                                                                                                                                                                                                                                                                                                                                                                                                                                                                                                                                                                                                                                                                                                                                                                                                                                                                                                                                                                                                                                                                                                                                                                                                                                                                                                                                                                                                                                                               | Student Name<br>Lit<br>SIYAMALA DEVL<br>Lit<br>MANIMEKALAI T<br>MANJULA DEVI S<br>NAVANEETHA S                      | Comm                                     | Main. Allow. Fee<br>3300.00<br>3600.00                                             | 1350.00                                                        | 4250.00                                                                   |             |
| er: 20160001<br>I.a. Stud. ID<br>Durse: B.A. English<br>Durse Year: 1<br>201613113ADW00012<br>IIIIse Year: 2<br>201513113ADW00020<br>201513113ADW00038<br>201513113ADW00041                                                                                                                                                                                                                                                                                                                                                                                                                                                                                                                                                                                                                                                                                                                                                                                                                                                                                                                                                                                                                                                                                                                                                                                                                                                                                                                                                                                                                                                                                                                                                                                                                                                                                                                                                                                                                                                                                                                                                                                                                                                                                                                                                                                               | Student Name<br>Lit<br>SIYAMALA DEVI<br>Lit<br>MANIMEKALAI T<br>MANJULA DEVI S                                      | Comm<br>) sc<br>sc<br>sc                 | Main. Allow. Fee<br>. 3300.00<br>3600.00<br>3600.00                                | 1350.00<br>1350.00<br>1350.00                                  | 4550.00<br>4950.00<br>4950.00                                             |             |
| er: 20160001<br>I.a. Stud. ID<br>Durse: B.A. English<br>Durse Year: 1<br>201613113ADW00012<br>IIIIse Year: 2<br>201513113ADW00020<br>201513113ADW00038<br>201513113ADW00041                                                                                                                                                                                                                                                                                                                                                                                                                                                                                                                                                                                                                                                                                                                                                                                                                                                                                                                                                                                                                                                                                                                                                                                                                                                                                                                                                                                                                                                                                                                                                                                                                                                                                                                                                                                                                                                                                                                                                                                                                                                                                                                                                                                               | Student Name<br>Lit<br>SIYAMALA DEVL<br>Lit<br>MANIMEKALAI T<br>MANJULA DEVI S<br>NAVANEETHA S<br>PAVITHRA R        | Comm<br>) sc<br>sc<br>sc<br>sc           | Main. Allow. Fee<br>. 3300.00<br>. 3600.00<br>. 3600.00<br>. 3600.00               | 1350.00<br>1350.00<br>1350.00                                  | 4550.00<br>4950.00<br>4950.00<br>4950.00                                  |             |
| er: 20160001<br>Ino. Stud. ID<br>Durse: B.A. English<br>Durse Year: 1<br>201613113ADW00012<br>Hurse Year: 2<br>201513113ADW00020<br>201513113ADW00023<br>201513113ADW00023                                                                                                                                                                                                                                                                                                                                                                                                                                                                                                                                                                                                                                                                                                                                                                                                                                                                                                                                                                                                                                                                                                                                                                                                                                                                                                                                                                                                                                                                                                                                                                                                                                                                                                                                                                                                                                                                                                                                                                                                                                                                                                                                                                                                | Student Name<br>Lit<br>SIYAMALA DEVL<br>Lit<br>MANIMEKALAI T<br>MANJULA DEVI S<br>NAVANEETHA S<br>PAVITHRA R        | Comm<br>) sc<br>sc<br>sc<br>sc           | Main. Allow. Fee<br>. 3300.00<br>. 3600.00<br>. 3600.00<br>. 3600.00               | 1350.00<br>1350.00<br>1350.00                                  | 4550.00<br>4950.00<br>4950.00<br>4950.00                                  |             |
| er: 20160001<br>lo. Stud. ID<br>burse : B.A English<br>burse Year : 1<br>201613113ADW00012<br>urse : B.A English<br>urse Year : 2<br>201513113ADW00038<br>201513113ADW00038<br>201513113ADW00023<br>urse : B.A English I<br>urse Year : 3                                                                                                                                                                                                                                                                                                                                                                                                                                                                                                                                                                                                                                                                                                                                                                                                                                                                                                                                                                                                                                                                                                                                                                                                                                                                                                                                                                                                                                                                                                                                                                                                                                                                                                                                                                                                                                                                                                                                                                                                                                                                                                                                 | Student Name<br>Lit<br>SIYAMALA DEVL<br>Lit<br>MANIMEKALAI T<br>MANJULA DEVI S<br>NAVANEETHA S<br>PAVITHRA R        | Comm<br>) sc<br>sc<br>sc<br>sc           | Main. Allow. Fee<br>. 3300.00<br>. 3600.00<br>. 3600.00<br>. 3600.00               | 1350.00<br>1350.00<br>1350.00                                  | 4550.00<br>4950.00<br>4950.00<br>4950.00                                  |             |
| er: 20160001<br>io. Stud. ID<br>surse: B.A. English<br>surse Year: 1<br>201613113ADW00012<br>urse: B.A. English<br>urse Year: 2<br>201513113ADW00020<br>201513113ADW00023<br>urse: B.A. English I<br>urse: B.A. English I<br>urse: B.A. English I<br>urse: A. English I<br>A. English | Student Name<br>Lit<br>SIYAMALA DEVL<br>Lit<br>MANIMEKALAI T<br>MANJULA DEVI S<br>NAVANEETHA S<br>PAVITHRA R<br>Lit | Comm<br>SC<br>SC<br>SC<br>SC<br>SC       | Main. Allow. Fee<br>3300.00<br>3600.00<br>3600.00<br>3600.00                       | 1350.00<br>1350.00<br>1350.00<br>1350.00                       | 4550.00<br>4950.00<br>4950.00<br>4950.00<br>4950.00                       |             |
| er: 20160001<br>Io. Stud. ID<br>Durse : B.A English<br>Durse Year: 1<br>201613113ADW00012<br>Urse : B.A English<br>Urse Year: 2<br>201513113ADW00020<br>201513113ADW00038<br>201513113ADW00011<br>Irse : B.A English I<br>Irse Year: 3<br>201413113ADW00011 E                                                                                                                                                                                                                                                                                                                                                                                                                                                                                                                                                                                                                                                                                                                                                                                                                                                                                                                                                                                                                                                                                                                                                                                                                                                                                                                                                                                                                                                                                                                                                                                                                                                                                                                                                                                                                                                                                                                                                                                                                                                                                                             | Student Name                                                                                                        | Comm<br>SC<br>SC<br>SC<br>SC             | Main. Allow. Fee<br>3300.00<br>3600.00<br>3600.00<br>3600.00<br>3600.00<br>3600.00 | 1350.00<br>1350.00<br>1350.00<br>1350.00<br>1350.00            | 4650.00<br>4950.00<br>4950.00<br>4950.00<br>4950.00<br>4950.00<br>2950.00 |             |
| er: 20160001<br>I.o. Stud. ID<br>MIRSE : B.A English<br>MIRSE Year: 1<br>201613113ADW00012<br>MIRSE Year: 2<br>201513113ADW00020<br>201513113ADW00038<br>201513113ADW00041<br>201513113ADW00023<br>MISE : B.A English I<br>MISE Year: 3<br>201413113ADW0009 0<br>201413113ADW00011 E<br>201413113ADW00021 H                                                                                                                                                                                                                                                                                                                                                                                                                                                                                                                                                                                                                                                                                                                                                                                                                                                                                                                                                                                                                                                                                                                                                                                                                                                                                                                                                                                                                                                                                                                                                                                                                                                                                                                                                                                                                                                                                                                                                                                                                                                               | Student Name                                                                                                        | Comm<br>SC<br>SC<br>SC<br>SC<br>SC<br>SC | Main. Allow. Fee<br>3300.00<br>3600.00<br>3600.00<br>3600.00<br>3600.00            | 1350.00<br>1350.00<br>1350.00<br>1350.00<br>1350.00<br>1350.00 | 4650.00<br>4950.00<br>4950.00<br>4950.00<br>4950.00                       |             |